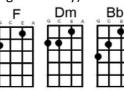

Some[F]where [Dm] [Bb] be[C7]yond the [F] sea [Dm] Some[Bb]where [C7] waiting for [F] me [A7] [Dm] [C7] My lover [F] stands on [Dm] golden [Bb] sands [D7] [Gm] And [C7] watches the [Dm] ships [Bb] that go [Gm7] sail[C7]ing Some[F]where [Dm] [Bb] be[C7]yond the [F] sea [Dm] She's [Bb] there [C7] watching for [F] me [A7] [Dm] [C7] If I could [F] fly like [Dm] birds on [Bb] high [D7] [Gm]